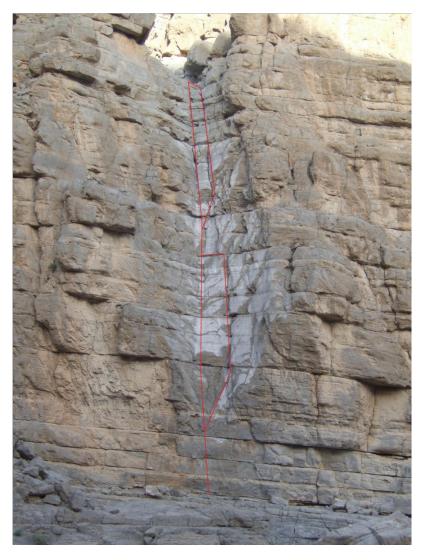

## **Trident** – Wadi Shaha – N 25 53 47.6 E 056 07 03.7 – West facing

Park 1.4 km past Cleavage going up the valley. The climbs are situated at the bottom of Trident Gorge on the north side of the valley 240 metres from the road (the bottom of the gorge cannot be seen from the road).

**Trident** \*\* 26/02/09 Pete Thompson, Paul Walley, Lee Ellison

VS 50m

Starts below the obvious water course.

50m 5a Climb the initial wall directly. Continue up cracks up the right side of the water course

briefly joining Neptune half way up. Traverse left to the bolt belay. Abseil off.

**Neptune** \*\* 27/02/09 Pete Thompson, Paul Walley, Lee Ellison

VS 50m

50m 5a Climb the wall directly and continue more easily up the middle of the water course to the

bolt belay.

Neptune (left) and Trident.