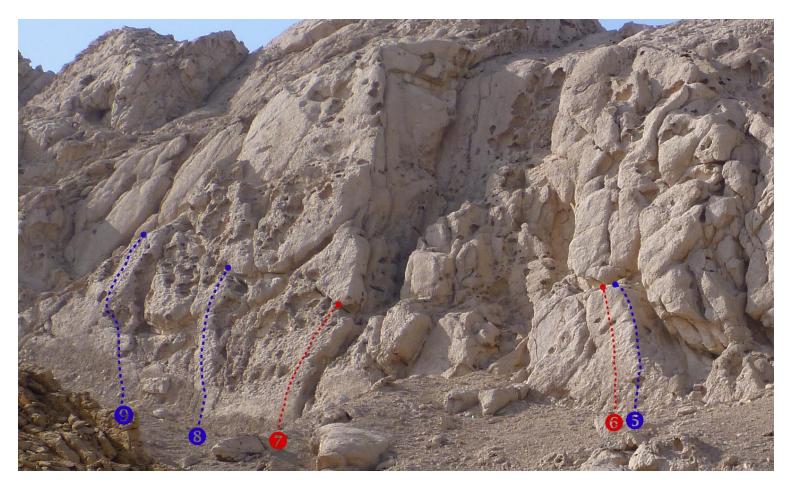

## New routes in NPZ

The new routes are the blue ones, the routes in red are in the UAE Rock Climbing guidebook and have been drawn here to help situating the new ones. There are more routes on the cliff.

Three of these new routes (1,4 & 9) have yet to be climbed so do not give too much credit to these grades. Two of them (4 & 9) also need some (a lot of) cleaning and a bolt should be added to **E.S.M.** for the fainthearted.

**1** C.V.Z. : 18m 6b

**2** L.L.G. : 17m 5+

**3 Dancing With Myself**: See guidebook

**4** N.F.Z.: 25m 6b+

**5** C.A.L.: 15m 4+

6 Harder Than it Looks : See guidebook

**7** Fun Day Out : See guidebook

**8** E.S.M : 22m 6a

**9** J.C.D: 25m 5+