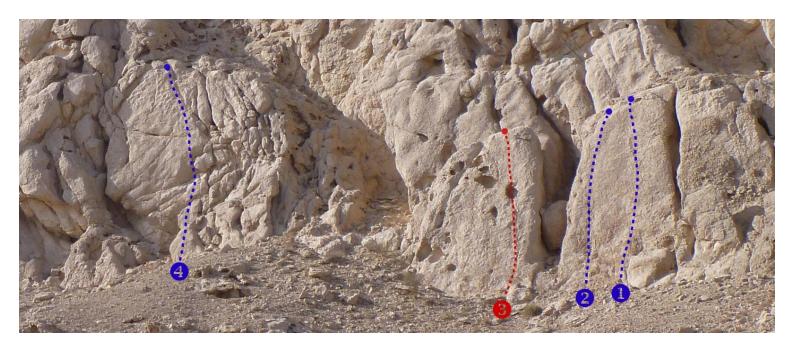

## New routes in NPZ

The new routes are the blue ones, the routes in red are in the UAE Rock Climbing guidebook and have been drawn here to help situating the new ones. There are more routes on the cliff.

Three of these new routes (1,4 & 9) have yet to be climbed so do not give too much credit to these grades. Two of them (4 & 9) also need some (a lot of) cleaning and a bolt should be added to **E.S.M.** for the fainthearted.

**1** C.V.Z. : 18m 6b

**2** L.L.G. : 17m 5+

**3 Dancing With Myself**: See guidebook

**4** N.F.Z.: 25m 6b+

**5** C.A.L.: 15m 4+

6 Harder Than it Looks : See guidebook

**7** Fun Day Out : See guidebook

**8** E.S.M : 22m 6a